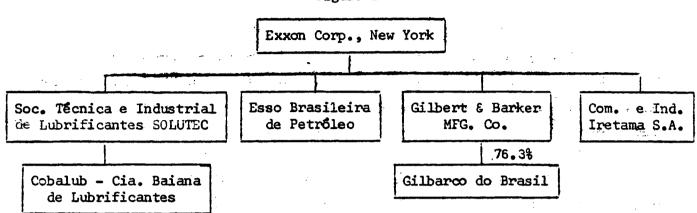

| 25.3                              | 672  | n.d.                         |

Source: Progreso, "Las Primeras 500 Empresas en América Latina", January-February 1978.

÷ +**1**4, − . . .

/Table 27

Figure 2



Source: Guia Interinvest: O Brasil e o capital international, (1978).

Figure 3
EXXON CORPORATION: SUBSIDIARIES IN COLOMBIA



Sources: Company form 10-K report, company annual report, Bolsa de Bogota, UN/CTC.

This relationship is not at all clear. Secondary information suggests that this affiliate - Abocol - was sold to local interests in 1974. However, company information does not clarify the relationship one way or the other.

/It may

It may be said that, to a considerable extent, the Exxon Corporation was built upon Latin American petroleum. Until 1965, at least, Latin America was the principal source of this non-renewable resource for Exxon. In the period which followed, Exxon's role in the region was more than of a seller of petroleum and petroleum products rather than that of a