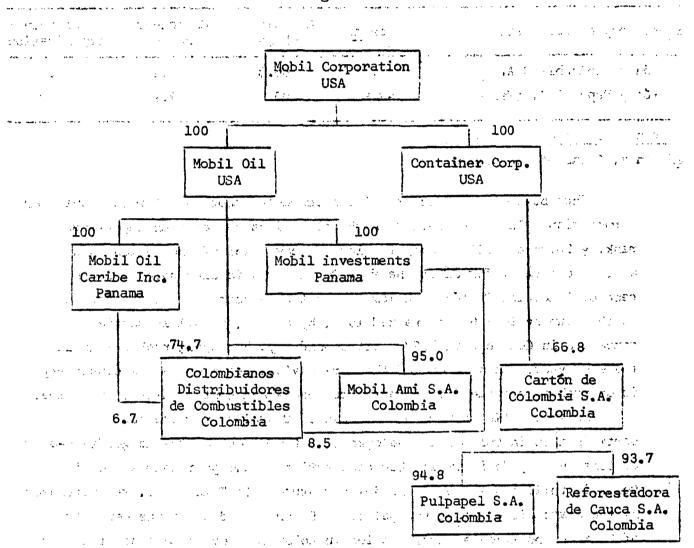

CEPAL (1900)

Division of Economic Development Joint CEPAL/CTC Unit Working Paper Nº 14 June 1979

FOREIGN PARTICIPATION IN COLOMBIAN DEVELOPMENT: THE ROLE OF TNCs \*

Ъy

Michael Mortimore
(Under the supervision of Eduardo Gana B.)