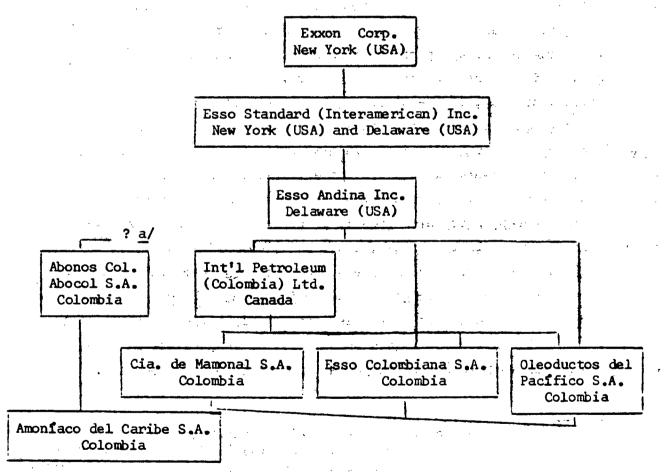

| 25.3                              | 672  | n.d.                         |

Source: Progreso, "Las Primeras 500 Empresas en América Latina", January-February 1978.

÷ +**1**4, − . . .

/Table 27

Figure 2



Source: Guia Interinvest: O Brasil e o capital international, (1978).

Figure 3
EXXON CORPORATION: SUBSIDIARIES IN COLOMBIA



Sources: Company form 10-K report, company annual report, Bolsa de Bogota, UN/CTC.

This relationship is not at all clear. Secondary information suggests that this affiliate - Abocol - was sold to local interests in 1974. However, company information does not clarify the relationship one way or the other.

/It may

It may be said that, to a considerable extent, the Exxon Corporation was built upon Latin American petroleum. Until 1965, at least, Latin America was the principal source of this non-renewable resource for Exxon. In the period which followed, Exxon's role in the region was more than of a seller of petroleum and petroleum products rather than that of a petroleum producer using local resources. Exxon's presence in various countries of the region via its manufacturing subsidiarie