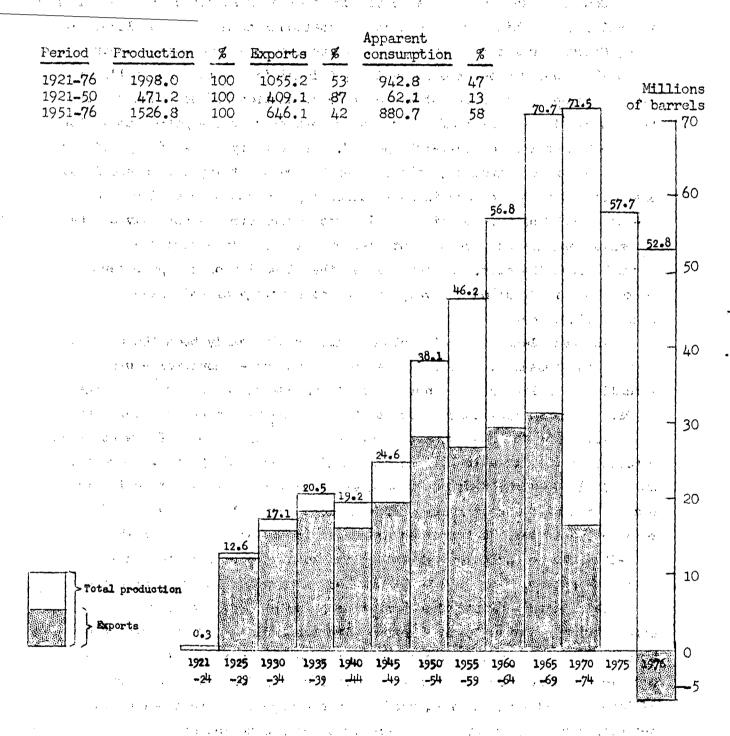

This table suggests several notable characteristics of the stock of direct foreign investment in Colombia. Although direct foreign investment was evident in the petroleum sector some fifty years ago, it was only in the post-war period that it became significant to the Colombian economy as a whole. Furthermore, the stock of direct foreign investment, in real terms, began to decline after 1965. The real compound annual rate of growth was only 0.9% during the 1950-1975 period which is significantly lower than the 5.0% experienced by the Colombian GDP for the same period. This foreign investment is heavily concentrated in the manufacturing and petroleum sectors and since 1940 these two sectors have generally accounted for about three-quarters of this foreign participation. Over the 1950-1975 period the direct foreign investment in the manufacturing sector has grown at a slightly faster rate than that in the petroleum sector, however, in neither cases was the real rate of growth impressive.

Tables 5 and 6 point out other characteristics of the stock of direct foreign investment in Colombia. Table 5, the only published account of the stock of direct foreign investment, by country, for the OECD countries makes clear that in 1967, more or less at the apogee of the stock of direct foreign investment in real terms, over 80% corresponded to just one country - the United States. In the petroleum sector that share was closer to 90%. Table 6, focusing upon US direct foreign investment in Colombia, notes that the compound annual rate of growth of US direct foreign investment in Colombia was 1.3% in the 1950-1975 period. This is slightly higher than that for all countries. It is also evident that the decline, in real terms, of US direct foreign investment is a result of a substantial disinvestment in the petroleum sector before 1975. Over the 1950-1975 period, however, the manufacturing sector has maintained a real annual rate of growth of direct foreign investment of 6.9%. Given this state of affairs it is rather obvious that the key to understanding the participation of direct foreign investment in Colombian development is to be found in the analysis of the role of foreign corporations, especially US-based ones, in the manufacturing and petroleum sectors.