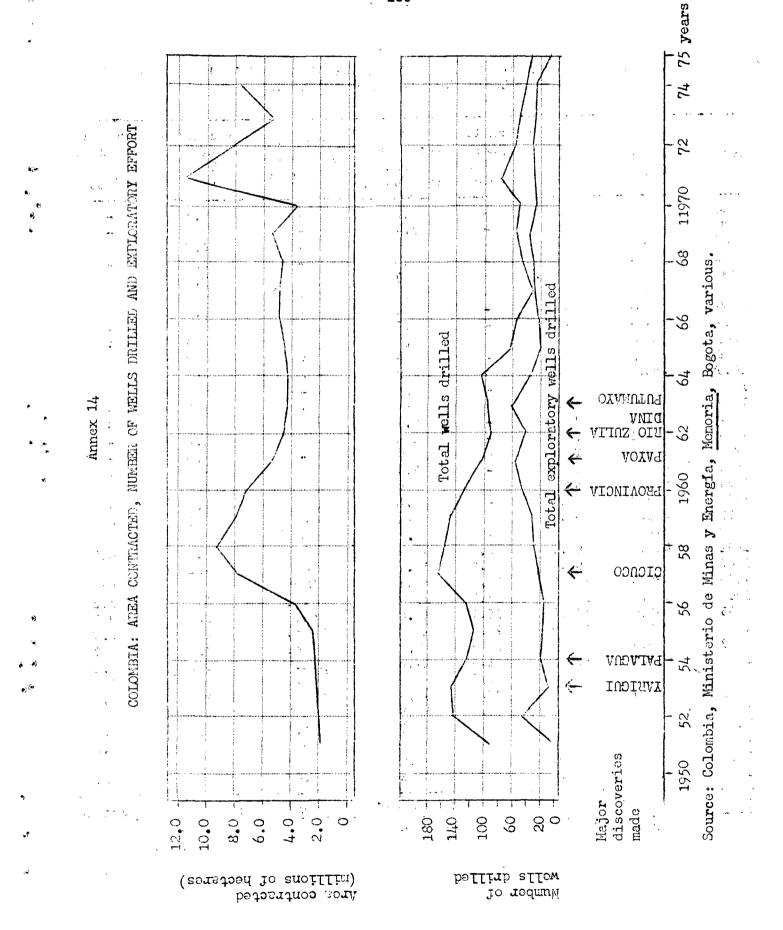

CEPAL (1900)

Division of Economic Development Joint CEPAL/CTC Unit Working Paper Nº 14 June 1979

FOREIGN PARTICIPATION IN COLOMBIAN DEVELOPMENT: THE ROLE OF TNCs \*

Ъy

Michael Mortimore
(Under the supervision of Eduardo Gana B.)